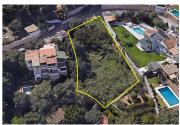

## Landsted til salg i Benalmadena, Málaga 420.000€

MAGNIFICENT OPPORTUNITY We are pleased to present this interesting 1,155 m<sup>2</sup> plot located in the beautiful area of Torremuelle in Benalmádena This plot is the ideal place for those who wish to promote the construction of a splendid house with views of the sea and the mountains What makes this plot of land especially attractive is its prime location, generous size, stunning views and east-west orientation The buildable area of this plot is 323 m<sup>2</sup>, which provides ample opportunity to design and build the home of your dreams The topography of this plot is unique, as it runs along a slope, which offers a truly beautiful panoramic view Imagine enjoying impressive sunrises and sunsets from your own terrace, while contemplating the sea and the majestic mountains that surround this area This plot has everything you need to become the perfect place to call home In addition to its location and views, this plot is located in a consolidated area, which means that it has all the services necessary for daily life In addition, it is conveniently located just 800 meters from the Torremuelle train station, which facilitates access to other areas of Benalmádena and the city of Malaga The Torremuelle area is known for its natural beauty and its calm and relaxed atmosphere Here, you will be able to enjoy the tranquility and privacy that this plot offers, while at the same time being close to all the necessary amenities and services, such as restaurants, shops, supermarkets and more If you are interested in knowing more details about this plot or would like to arrange a visit, do not hesitate to contact us We will be happy to help and guide you throughout the entire process of acquiring this land Use: Residential Subtype: Urban Land Cadastral Reference: 0103621UF6500S0001YP Area: 1,155 m<sup>2</sup> Buildable area: 323 m<sup>2</sup>