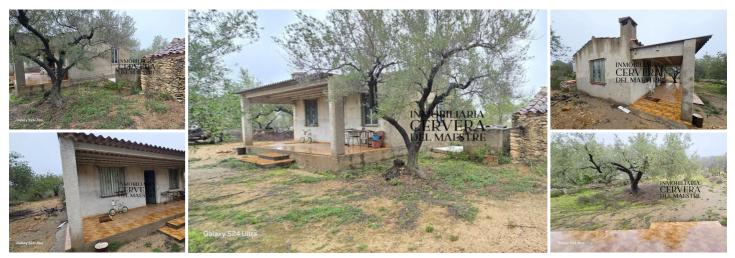

## 2 soveværelse Landsted til salg i Cervera del Maestre, Castellón 100.000€

Plot of 75,000m2 With Property of 80m2 To Modernise And Additional Building of 40m2 – Good Access Located In Cervera Del Maestre.

Cervera Del Maestre hosts fabulous sporting facilities and is very popular for hikers and mountain bikers alike. A village with everything to offer and an infinity of activities!

🛏 2 soveværelser

✤ 75.000m<sup>2</sup> Grundstørrelse

🖕 0 badeværelser

✤ 80m<sup>2</sup> Byg størrelse

CERVERA Ejendom markedsført af INMO Cervera Del Maestre