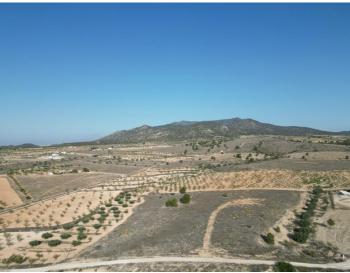

## Jord til salg i Pinoso, Alicante 49.500€

This beautiful 19,502 m<sup>2</sup> building plot is located right on the border between Alicante and Murcia, just a 5-minute drive from Pinoso. Here you will find all amenities such as stores, restaurants, bars, supermarkets, bodegas, banks and more.

The plot is situated in an elevated location, which provides stunning views of the mountains, the village of Pinoso and the surrounding almond plantations, which are annually in bloom with white and pink flowers.

There are possibilities to connect water and electricity. The plot is planted with some olive and almond trees. On the west side of the plot is the mountain Cierre del Carche, where you can enjoy beautiful hiking and mountain biking routes.