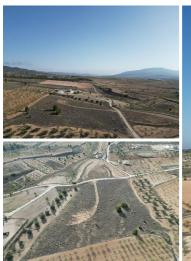

## Jord til salg i Pinoso, Alicante 49.500€

This beautiful 19,502 m<sup>2</sup> building plot is located right on the border between Alicante and Murcia, just a 5-minute drive from Pinoso. Here you will find all amenities such as stores, restaurants, bars, supermarkets, bodegas, banks and more.

The plot is situated in an elevated location, which provides stunning views of the mountains, the village of Pinoso and the surrounding almond plantations, which are annually in bloom with white and pink flowers.

There are possibilities to connect water and electricity. The plot is planted with some olive and almond trees. On the west side of the plot is the mountain Cierre del Carche, where you can enjoy beautiful hiking and mountain biking routes.