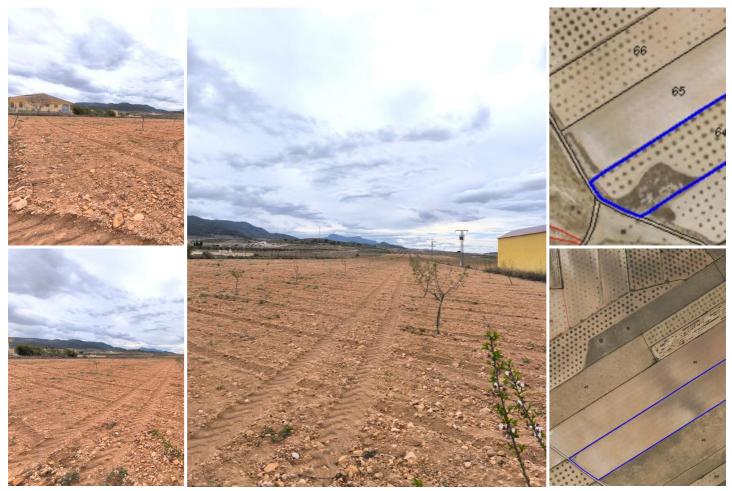

## Jord til salg i Raspay, Murcia 62.500€

For sale: Two plots near Raspay of total 35500 m2, of which app, 25500 m2 is almond orchard and 10000 m2 is olive grove. Almond orchard features hundreds of young trees, which are about to start producing almonds. The olive orchard is in full production. The trees are healthy, pruned, the orchard is well-maintained, offering a wonderful investment with a quick return or a source for own agricultural ventures. The parcel does not have electric or water connection, but points of connection are near. Due to its size and possibility of connection could serve as a potential building site near established settlement. About the area: Murcia region in southeastern Spain is a major producer of fruits, vegetables, and nuts. Almond trees are particularly important, as Murcia's dry, warm, Mediterranean climate, and fertile soil are ideal for their cultivation. The region is one of Europe's leading producers of almonds, contributing significantly to both local and international markets. About us: We have a large portfolio of properties in the Costa Blanca and Costa Calida areas, specialising in country properties, villas, fincas, building plots and design and build options in the Alicante and Murcia regions with a particular emphasis on Elda, Monovar, Pinoso, Sax, Villena, Aspe, Fortuna, Albacete and many more surrounding areas. We have been established since 2004 and have decades of experience between the team which we bring to bear to help you find and secure your new dream home. We help you every step of the way to make sure your purchase in Spain is safe and hassle free. We are not here to sell you a property, we are here to help you realise your dream and find what is right for you. With us you are in the safest hands. Contact us now to have a no obligation chat about how you too can realise your dreams.