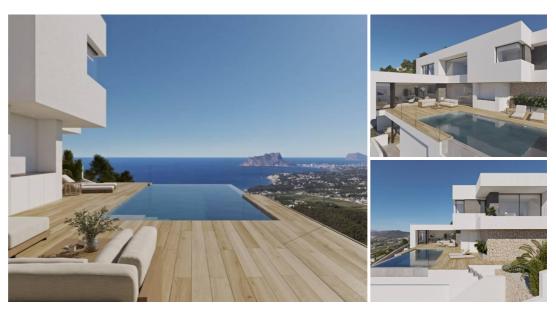

## 3 soverom Villa til salgs i Benitachell, Alicante

2.050.000€

NEW BUILD LUXURY VILLA IN CUMBRE DEL SOL

New Build villa with modern architecture located in on of residential areas in Cumbre del Sol.

Residential is made up of a group of unique modern villas, wonderfully adapted to the characteristics of the land the environment, betting on spatial fluidity, with natural light and views as perfect allies.

A serene and welcoming aesthetic, which combines natural stone with ceramic coverings, white facades, and the blue of the sea.

The interior layout of this modern villa invites you to enjoy your home, both from an intimate and familiar character and in a more open and social way.

On the top floor there are 3 bedrooms of the house. On the middle floor is the day area, with an open-plan kitchen, living room and dining room which opens onto the terrace and pool area through sliding glass enclosures, integrating the different spaces.

On the lower floor we find a large porch, a unique chill out to enjoy the incredible views of this property in a more private way.

A modern villa with an optimal distribution, top-level qualities, conceived and designed to experience the