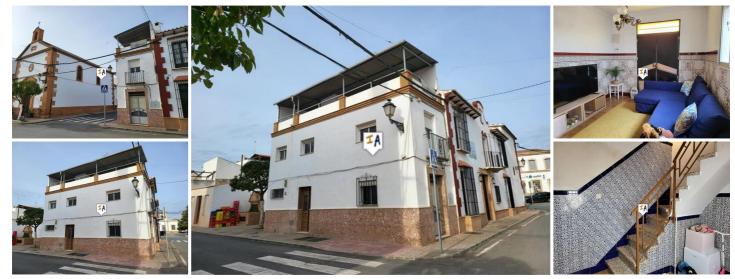

## 2 soveværelse Byhus til salg i Bobadilla, Málaga

65.000€

This property is situated within the heart of the village Bobadilla de Estacion, close to all the local amenities the town has to offer including plenty of bars and local shops. The property is located on the corner of two streets giving plenty of access to on street parking. The side entrance opens in to a reception room with a small kitchenette on the left and shower room and to the right a good size living room. On the first floor there is a spacious landing which could be converted to a study area and two double bedrooms one to the front of the property with dual aspect windows and plenty of light and the second to the rear. The landing has a second stairwell that continues to lead to a private partially covered roof terrace which has plenty of space for dining or just relaxing and enjoying the views up and over the rooftops of Bobadilla.

🛤 2 soveværelser

- ♣ 32m<sup>2</sup> Grundstørrelse
- On Street Parking

1 badeværelse
Close to Amenities
Private Terrace

- ✤ 70m<sup>2</sup> Byg størrelse
- Fitted Kitchen
- Spectacular views

Ejendom markedsført af Inland Andalucia