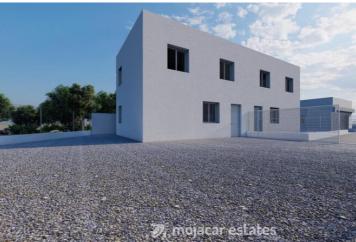

## Erhvervsejendom til salg i Vera, Almería 84.800€

Adaptable Warehouse with Plot For Sale in Vera Pueblo, Almería, Andalusia.

Versatile warehouse with excellent potential, located on the outskirts of Vera Pueblo, Almería. Set on a 200 m² plot, this spacious 122 m² property offers two floors and a non-trafficable roof. With a completed exterior finish and an open-plan interior, it provides a flexible canvas to suit a variety of uses, from business operations to a stylish office or even tourist flats, thanks to its industrial land classification.

The property is designed with convenience and adaptability in mind. The bright, open-plan layout allows you to fully customise the interior to your specific needs. Completed with high-quality white plasterwork, lacquered doors, and windows, the warehouse provides a clean and modern exterior finish ready to complement any design vision. Its spacious double floors ensure plenty of room for your professional or residential projects. There is the option to purchase the warehouse next door, which is also for sale. This would provide 244m2 of built area between the 2 warehouses and 440m2 of plot (see our ref. ME2992).

- Key Features: 122 m<sup>2</sup> open-plan warehouse on a 200 m<sup>2</sup> plot.
- Flexible Use: Ideal for a business, office, or tourist flat development.
- Interior Customization: Two floors with a non-trafficable roof, onen-plan interior