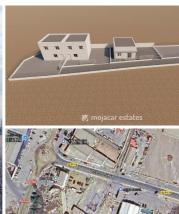

## Erhvervsejendom til salg i Vera, Almería 84.800€

Adaptable Warehouse with Plot For Sale in Vera Pueblo, Almería, Andalusia.

Versatile warehouse with excellent potential, located on the outskirts of Vera Pueblo, Almería. Set on a 200 m² plot, this spacious 122 m² property offers two floors and a non-trafficable roof. With a completed exterior finish and an open-plan interior, it provides a flexible canvas to suit a variety of uses, from business operations to a stylish office or even tourist flats, thanks to its industrial land classification.

The property is designed with convenience and adaptability in mind. The bright, open-plan layout allows you to fully customise the interior to your specific needs. Completed with high-quality white plasterwork, lacquered doors, and windows, the warehouse provides a clean and modern exterior finish ready to complement any design vision. Its spacious double floors ensure plenty of room for your professional or residential projects. There is the option to purchase the warehouse next door, which is also for sale. This would provide 244m2 of built area between the 2 warehouses and 440m2 of plot (see our ref. ME2992).