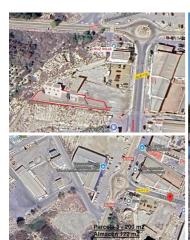

## Erhvervsejendom til salg i Vera, Almería 84.800€

Adaptable Warehouse with Plot For Sale in Vera Pueblo, Almería, Andalusia.

Versatile warehouse with excellent potential, located on the outskirts of Vera Pueblo, Almería. Set on a 200 m² plot, this spacious 122 m² property offers two floors and a non-trafficable roof. With a completed exterior finish and an open-plan interior, it provides a flexible canvas to suit a variety of uses, from business operations to a stylish office or even tourist flats, thanks to its industrial land classification.

Convenience meets practicality with this well-located property. Situated just minutes from essential services, including supermarkets, petrol stations, banks, and schools, the warehouse is also close to major transport links. The property benefits from distant sea views and is strategically positioned to offer easy access to Vera Pueblo's amenities. Whether for business or development, this is a fantastic opportunity to secure a versatile space in a prime location.