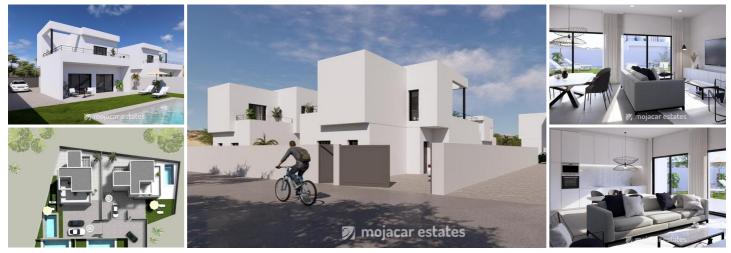

## 3 soveværelse Villa til salg i Vera, Almería 289.000€

Modern Single-Story Villa with Private Garden in El Palmeral, Vera, Almeria, Andalusia.

Welcome to your dream home in the exclusive Residencial El Palmeral! This move-in-ready villa in Vera Pueblo offers the perfect combination of comfort and style on a spacious 350 m<sup>2</sup> plot. Designed for maximum functionality, all living spaces are conveniently located on a single 85 m<sup>2</sup> floor, ensuring an efficient and comfortable layout.

The open-plan kitchen, dining, and living area creates a welcoming atmosphere for family life, featuring a large window that seamlessly connects the indoors with the garden, filling the space with natural light. The villa includes three cozy bedrooms, each with direct access to the outdoor area, and two full bathrooms, offering practicality and privacy.

Outdoor living is a highlight, with a beautifully finished garden featuring premium artificial grass and the option to add a private swimming pool, making it the perfect space to relax and enjoy Vera's exceptional climate. The property also includes two private parking spaces. Built with high-quality materials and finishes, the villa features porcelain stoneware flooring, white MDF interior doors with black hardware, and anthracite grey aluminum windows with shutters. Ducted air conditioning and heating ensure year-round comfort. Located in one of Vera Pueblo's most sought-after areas, Residencial El Palmeral offers a privileged setting close to all essential services. With a prime southfacing orientation, this home is bathed in sunlight, creating a serene retreat where elegance and comfort come together in perfect harmony.