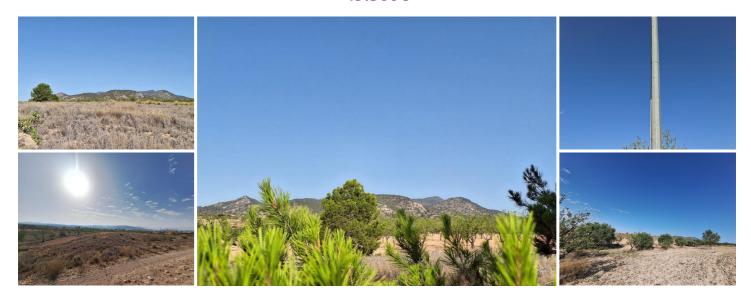

## Jord til salg i Pinoso, Alicante 49.500€

This beautiful 19,502 m<sup>2</sup> building plot is located right on the border between Alicante and Murcia, just a 5-minute drive from Pinoso. Here you will find all amenities such as stores, restaurants, bars, supermarkets, bodegas, banks and more.

The plot is situated in an elevated location, which provides stunning views of the mountains, the village of Pinoso and the surrounding almond plantations, which are annually in bloom with white and pink flowers.

There are possibilities to connect water and electricity. The plot is planted with some olive and almond trees. On the west side of the plot is the mountain Cierre del Carche, where you can enjoy beautiful hiking and mountain biking routes.