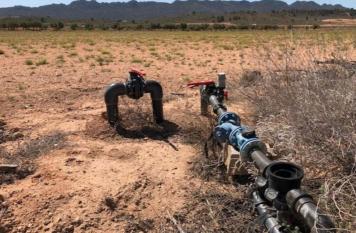

## Jord til salg i Yecla, Murcia 32.800€

Spacious 25,704 m² plot located near the A-33 Yecla-Jumilla Altiplano motorway, offering easy access and great potential for agricultural or investment purposes. The property includes 5 water shares and 1 irrigation point, providing a total of 5,400 m³ of water per year (1,080 m³ per share). A great opportunity for those looking for well-connected land with a reliable water supply. Contact us for more details or to arrange a visit. If you liked this property, do not hesitate to contact us to organize a visit, we will be happy to help you!