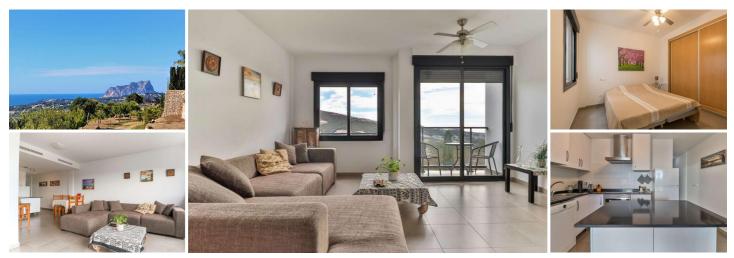

## 2 soveværelse Lejlighed til salg i Benitachell, Alicante 209.000€

A first-floor apartment in a building with an elevator. The apartment has a south orientation and views of farmland and towards the sea. The apartment building is situated in the town centre of Benitachell, all services are available on foot. The apartment has hot and cold air conditioning, two bedrooms, two bathrooms, and an open-plan living space. A parking bay in the underground garage is included.