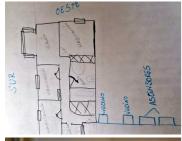

It is on a second floor that can be accessed by two elevators or by stairs.

Before entering the apartments there is an interior patio lobby area

The apartment is located on the second floor in the corner of the building and faces south,

in the apartment. When you enter there is a small kitchen on the left with a high window.

On the opposite wall, inside the kitchen is made of bricks.

In that entrance hall, in addition to the kitchen door there is a door to one of the bedrooms there is a fairly large wardrobe, very useful for coats and shoes,

We continue inside and in the first door on the right is the bathroom. It has interior ventilation but no window. opposite is the door there is another Bedroom. The size is similar to the other.

Next to it is the entrance to the living room, and at the end of this corridor is the main bedroom.

In it, the wall that is common to the neighbour was renovated and soundproofed and a new one was also installed.

The windows are all new aluminium

Inside the main bedroom there is a very large wardrobe, inside which there is a safe on the floor, built in One bedroom is currently used as a Office.