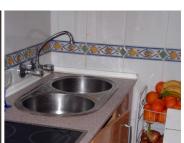

in the apartment. When you enter there is a small kitchen on the left with a high window.

On the opposite wall, inside the kitchen is made of bricks.

In that entrance hall, in addition to the kitchen door there is a door to one of the bedrooms there is a fairly large wardrobe, very useful for coats and shoes,

Setting - Urbanisation

Condition - Good

Features - Fitted Wardrobes

Kitchen - Fully Fitted

Parking - Street

Utilities - Telephone

🖺 1 badeværelse

Setting - Close To Sea