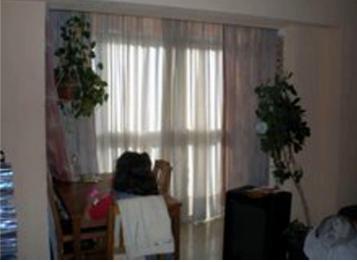

We continue inside and in the first door on the right is the bathroom. It has interior ventilation but no window. opposite is the door there is another Bedroom. The size is similar to the other.

Next to it is the entrance to the living room, and at the end of this corridor is the main bedroom.

In it, the wall that is common to the neighbour was renovated and soundproofed and a new one was also installed.

The windows are all new aluminium

Inside the main bedroom there is a very large wardrobe, inside which there is a safe on the floor, built in One bedroom is currently used as a Office.