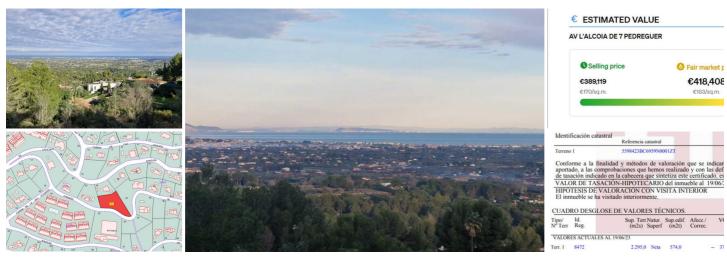

## Jord til salg i Torrevieja, Alicante 350.000€

LA SELLA GOLF RESORT Urban plot with panoramic sea views. Possibility of building 574m of house plus 287m of solarium plus 287m English Patio Total 1148m of house Plot is 2295m A possible house 2 levels more solarium upstairs plus an English patio with glass below (so 3 levels) Sloping plot, access from the upper road, lowering construction costs. Northwest Orientation Proximity to the Buddhist monastery, horse riding, supermarket, restaurant, tennis courts, pharmacy Valuation June 2023 - 378,000 euros." Concept of 3 level villa for design purposes only.