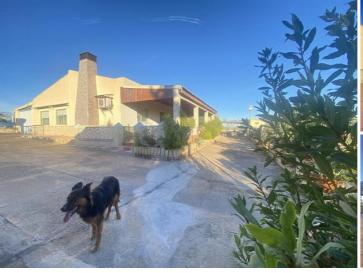

## 4 soveværelse Villa til salg i Gea y Truyols, Murcia 269.000€

Charming Countryside Home with Endless Potential in Monte del GarruchalNestled in the serene Monte del Garruchal area, this countryside property offers the perfect escape for those seeking tranquility and space. With 320 m² built (including storage areas, a garage, and outbuildings) and 153 m² of habitable living space, this home sits on a sprawling 2304 m² plot surrounded by olive trees and fruit orchards.Property Highlights•Spacious Interior: The main house features a large living room, four bedrooms, and one bathroom. Its generous layout offers plenty of space and the potential to extend or redesign.•Outdoor Living: Enjoy a covered porch with a built-in barbecue, perfect for entertaining or relaxing while soaking in the natural surroundings.•Private Pool: The pool is set against the backdrop of lush fruit trees, offering a serene spot to unwind.•Additional Features: The property includes a wooden cabin, storage areas, and garden space filled with mature olive trees.A Tranquil SettingWhile the house is secluded enough to ensure privacy (with no immediate neighbors), there are a few homes scattered in the surrounding area. The location is ideal for those who value peace and quiet without being completely isolated.Prime LocationLocated in Monte del Garruchal, the property is:•15 minutes from Murcia Airport•15 minutes from the nearest beaches•Surrounded by breathtaking countryside views and fresh mountain air.Bring Your Vision to LifeThe house is ready for a renovation, making it a blank canvas to create your dream home. With its expansive spaces and endless potential, this property is an opportunity you don't want to miss.Contact us today for more information or to schedule a viewing!