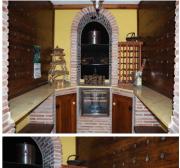

## 3 soveværelse Grottehus til salg i Freila, Granada 179.000€

This breathtaking cave house is a perfect combination of rustic charm and modern luxury. With a spacious area of 180 m2 on a generous plot, this property offers countless possibilities to realise your dream residence.rnrnBedrooms: Enjoy 3 cool and cosy bedrooms, each with its own unique character, perfect for a good night's sleep after a day of adventures.rnrnBathroom: Relax and rejuvenate yourself in the stylish bathroom, equipped with all modern conveniences.rnrnLiving room with fireplace: Spend cosy evenings by the warm glow of the fireplace, surrounded by the authentic atmosphere of the cave house.rnrnKitchen: The fully equipped kitchen offers you all you need to prepare delicious meals inspired by local delicacies.rnrnTasteful dining room: The large and tastefully decorated dining room is ideal for cosy dinners with family and friends, enjoying local dishes and wines.rnrnSwimming pool: Take a refreshing dip in the beautiful private pool, surrounded by the natural beauty of the landscape. rnrnAir conditioning: Experience ultimate comfort thanks to the air conditioning available in several areas of the cave house, keeping you wonderfully cool during hot days.rnrnRenovation project: This house offers you the opportunity to let your creativity run wild, as it needs to be completely renovated. Personalise the cave house and create your own oasis of calm.rnrnOn the spacious grounds, it is possible to create your own vegetable garden and expand a cave yet to be discovered.rnrnCome and discover this hidden gem, surrounded by the beautiful nature of Freila. Imagine spending your days hiking, cycling, or just relaxing in your own rustic paradise. Don't hesitate, this is an opportunity you don't want to miss!~