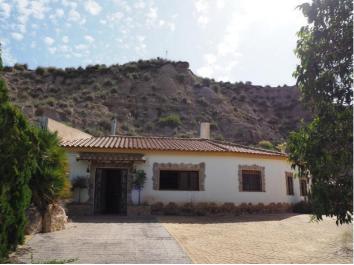

## 3 soveværelse Grottehus til salg i Freila, Granada 179.000€

This breathtaking cave house is a perfect combination of rustic charm and modern luxury. With a spacious area of 180 m2 on a generous plot, this property offers countless possibilities to realise your dream residence.rnrnBedrooms: Enjoy 3 cool and cosy bedrooms, each with its own unique character, perfect for a good night's sleep after a day of adventures.rnrnBathroom: Relax and rejuvenate yourself in the stylish bathroom, equipped with all modern conveniences.rnrnLiving room with fireplace: Spend cosy evenings by the warm glow of the fireplace, surrounded by the authentic atmosphere of the cave house.rnrnKitchen: The fully equipped kitchen offers you all you need to prepare delicious meals inspired by local delicacies.rnrnTasteful dining room: The large and tastefully decorated dining room is ideal for cosy dinners with family and friends, enjoying local dishes and wines.rnrnSwimming pool: Take a refreshing dip in the beautiful private pool, surrounded by the natural beauty of the landscape. rnrnAir conditioning: Experience ultimate comfort thanks to the air conditioning available in several areas of the cave house, keeping you wonderfully cool during hot days.rnrnRenovation project: This house offers you the opportunity to let your creativity run wild, as it needs to be completely renovated. Personalise the cave house and create your own oasis of calm.rnrnOn the spacious grounds, it is possible to create your own vegetable garden and expand a cave yet to be discovered.rnrnCome and discover this hidden gem, surrounded by the beautiful nature of Freila. Imagine spending your days hiking, cycling, or just relaxing in your own rustic paradise. Don't hesitate, this is an opportunity you don't want to miss!~