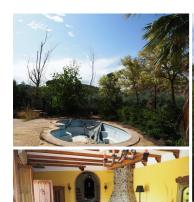

## 3 soveværelse Grottehus til salg i Freila, Granada 179.000€

This breathtaking cave house is a perfect combination of rustic charm and modern luxury. With a spacious area of 180 m2 on a generous plot, this property offers countless possibilities to realise your dream residence.rnrnBedrooms: Enjoy 3 cool and cosy bedrooms, each with its own unique character, perfect for a good night's sleep after a day of adventures.rnrnBathroom: Relax and rejuvenate yourself in the stylish bathroom, equipped with all modern conveniences.rnrnLiving room with fireplace: Spend cosy evenings by the warm glow of the fireplace, surrounded by the authentic atmosphere of the cave house.rnrnKitchen: The fully equipped kitchen offers you all you need to prepare delicious meals inspired by local delicacies.rnrnTasteful dining room: The large and tastefully decorated dining room is ideal for cosy dinners with family and friends, enjoying local dishes and wines.rnrnSwimming pool: Take a refreshing dip in the beautiful private pool, surrounded by the natural beauty of the landscape. rnrnAir conditioning: Experience ultimate comfort thanks to the air conditioning available in several areas of the cave house, keeping you wonderfully cool during hot days.rnrnRenovation project: This house offers you the opportunity to let your creativity run wild, as it needs to be completely renovated. Personalise the cave house and create your own oasis of calm.rnrnOn the spacious grounds, it is possible to create your own vegetable garden and expand a cave yet to be discovered.rnrnCome and discover this hidden gem, surrounded by the beautiful nature of Freila. Imagine spending your days hiking, cycling, or just relaxing in your own rustic paradise. Don't hesitate, this is an opportunity you don't want to miss!~