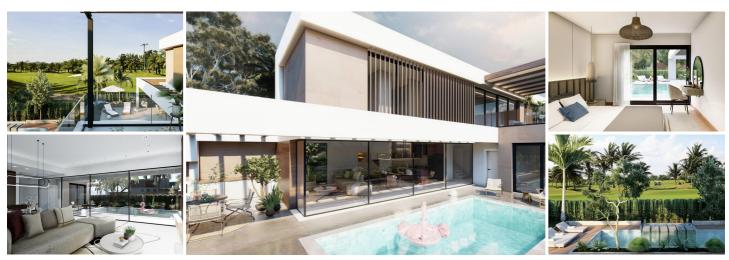

## 3 soveværelse Villa til salg i Pai Da Cana, Coruña 455.000€

This brand new luxury resort is unique for its two exceptional views: one towards the majestic Cliff and another towards the serene Blue Lake! This prime location provides an idyllic setting to enjoy the city's natural beauty. Immerse yourself in the tranquility and authenticity of this project and discover the charm of living in Punta Cana.

Every unit consists of a bright spacious lounge with a modern open plan fully equipped kitchen, three bedrooms with fitted wardrobes, three fully installed bathrooms, air conditioning (hot/cold) throughout the property and a terrace, a large terrace with garden, private swimming pool and off road parking.

This exclusive location guarantees not only a privileged lifestyle, but also a solid and promising investment in the dynamic real estate market of Punta Cana. Security 24/7, children's playground, green areas and swimming pools.

Our masterplan has been carefully designed to distribute the plots around the 18-hole golf course, which covers an area of 60 hectares. Each plot offers panoramic views of the golf course and an idyllic natural environment in a privileged location. Discover the luxury of golf at this beautiful resort and make your dream of living in an exclusive and sophisticated environment come true.