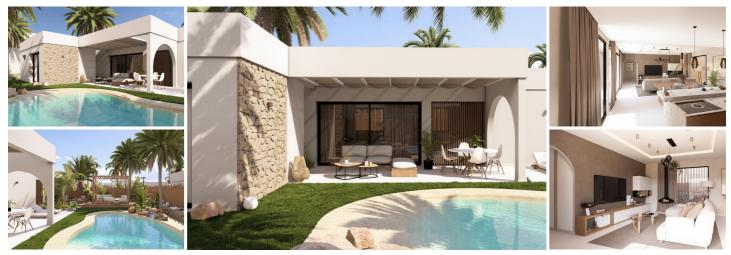

## 3 soveværelse Villa til salg i Campo de Golf, Murcia 410.000€

Brand new "all on one level" detached villas with 3 bedrooms and private swimming pool situated in Altaona Golf Resort, Murcia.

The property consists of a bright and spacious lounge/dining room, an open plan fully equipped kitchen, three bedrooms with fitted wardrobes, two bathrooms with underfloor heating, guests toilet, LED lighting, aero thermal system, electric shutters, intercom system, air conditioning (hot/cold) throughout the property, a large tiled terrace with garden, a private swimming pool and off road parking.

The interior layout epitomizes modernity, featuring generously sized rooms that surpass the average, and an open plan kitchen equipped with high-end appliances, catering to the discerning tastes of those who value culinary excellence. The residence also boasts a private garden, a personal swimming pool, and a terrace complete with a barbecue area. These outdoor spaces are thoughtfully designed to seamlessly harmonize with the surrounding environment, ensuring a high level of seclusion.

- 🛏 3 soveværelser
- ♣ 439m<sup>2</sup> Grundstørrelse
- Near town
- Near golf
- Mountain views
- Superfast Fiber Internet
- One-floor

- 🚆 3 badeværelser
- Svømmepøl
- Near city
- Near schools
- Countryside views
- Off road parking

- ▲ 128m<sup>2</sup> Byg størrelse
- Modern
- Near airport
- Near hospital
- Air conditioning
- Level plot