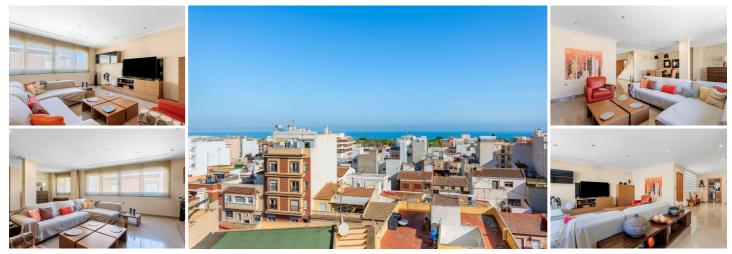

The second floor is home to four generously sized bedrooms, each with built-in wardrobes. One of these rooms is a master bedroom with an en-suite bathroom and a walk-in closet. The other three bedrooms include two with single beds and a third used as an office. The two bathrooms on this level are well-appointed, featuring both a bathtub and a shower. Large windows in both bathrooms allow for plenty of natural light and ventilation. A terrace on this floor offers stunning, unobstructed views.

On the top floor, you'll find the solarium, which provides panoramic views of the castle, surrounding green areas, and the distant sea. This space is perfect for enjoying the outdoors and taking in the peaceful surroundings.