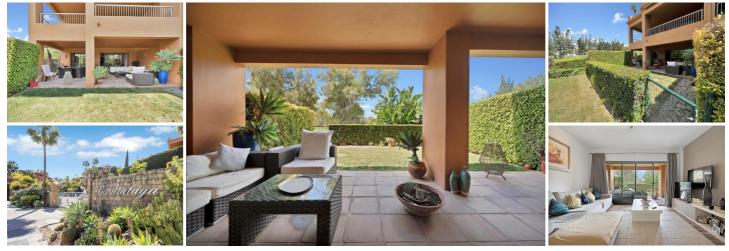

## 2 soveværelse Lejlighed til salg i Benahavis, Málaga 409.000€

Discover a unique opportunity to own a bright and spacious ground-floor corner apartment in the exclusive Benatalaya Urbanization. This south-west-facing property is perfectly positioned to enjoy both morning and afternoon sun, with stunning views overlooking the serene Atalaya Golf Course.

Inside, the apartment features two generously sized bedrooms and two modern bathrooms, offering comfort and privacy. The open layout and ample natural light create a tranquil and inviting living space.

Residents of Benatalaya enjoy a host of premium amenities, including multiple swimming pools, a fully equipped spa, a gym, and meticulously maintained gardens. The complex also offers 24-hour gated security, ensuring peace of mind.