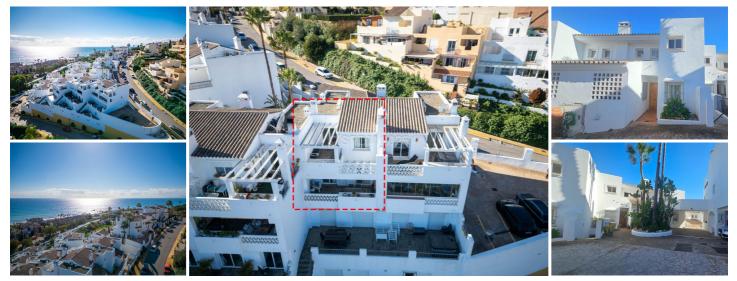

## 3 soveværelse Byhus til salg i Casares, Málaga

275.000€

Beautiful 3-bedroom semi-detached house with terrace and views of the sea and Sierra Bermeja in Casares Costa. This property with beautiful marble floors welcomes you with a spacious living room that has a beautiful fireplace and large windows that connect to a generous terrace with a barbecue area, ideal for outdoor dinners with family and friends, for relaxation or as a garden space. The kitchen is independent, very spacious, fully equipped with appliances and with a space for laundry. On this same first level we also find a very suitable guest toilet, with a shower, as well as one of the rooms that can be used as an office or bedroom. On the first floor we find the master bedroom, preceded by an area with large built-in wardrobes and an en-suite bathroom, as well as access to a second terrace with sea views. And, a second very bright bedroom as well as another full bathroom. The property has air conditioning systems, built-in wardrobes; and includes in the price a private outdoor parking space.

Ideally located in a well maintained, private and quiet urbanisation with a communal swimming pool. The urbanisation is located in Casares, between Sabinillas and Estepona, with easy access to the motorway, 5 minutes drive from both towns and the attractive Puerto de la Duquesa where there are all kinds of shops and leisure facilities. Very close to 3 different beaches with good restaurants and a wonderful beach club, one of them a dog beach, and very close to the new Estepona Hospital. There are 5 golf courses within a 5-minute drive, one of them being the well-known Finca Cortesin, of great prestige and home for some years to the Volvo Masters.