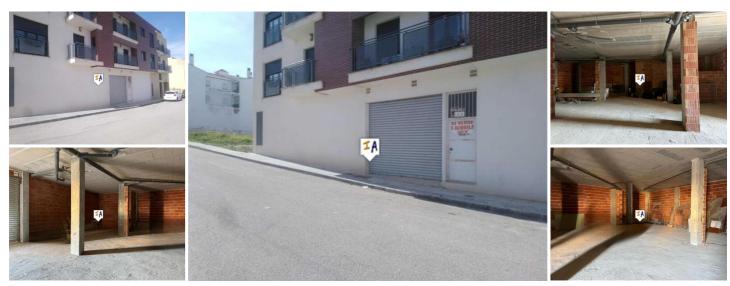

## Erhvervsejendom til salg i Torre del Campo, Jaén 215.000€

This spacious 301m<sup>2</sup> commercial property is located on the outskirts of Torredelcampo, a growing town with 14,000 residents. The area is well-served with shops, schools, restaurants, and recreational options, making it a convenient location for a business.

The property is a blank canvas, offering the opportunity to tailor the space to the buyer's needs. Its size and location allow for a variety of potential uses, from retail to a multifunctional space. This is an excellent option for those looking to invest in a property with potential in a developing area.