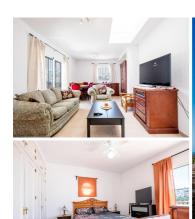

## 4 soveværelse Landsted til salg i Nerja, Málaga

449.000€

House in Nerja for sale

Beautiful and spacious semi-detached house situated in a quiet cul-de-sac.

It has a constructed area of 162 m2 on a 218 m2 plot, large outdoor space with terrace and barbecue area. Space to build a swimming pool. It is distributed in three plants. On the ground floor, we find an entrance hall, toilet, independent and fully equipped kitchen and living room - dining room.

On the upper floor, there are two bedrooms and two bathrooms. The master bedroom has an ensuite bathroom and access to a balcony with beautiful views of the sea and Nerja.

In the basement, there is a large open space that offers many options, a gym, a play area, etc. Possibility of making two bedrooms with independent entrance. It currently has access by stairs from the ground floor.

It also has a large and sunny roof terrace with panoramic views. Car space for one car on the property.

Air conditioning in the living room, bedrooms and basement. Very bright house with skylight on the roof.