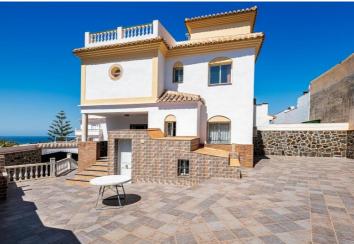

## 4 soveværelse Landsted til salg i Nerja, Málaga

449.000€

House in Nerja for sale

Beautiful and spacious semi-detached house situated in a quiet cul-de-sac.

It has a constructed area of 162 m2 on a 218 m2 plot, large outdoor space with terrace and barbecue area. Space to build a swimming pool. It is distributed in three plants. On the ground floor, we find an entrance hall, toilet, independent and fully equipped kitchen and living room - dining room.

It also has a large and sunny roof terrace with panoramic views. Car space for one car on the property.

Air conditioning in the living room, bedrooms and basement. Very bright house with skylight on the roof.