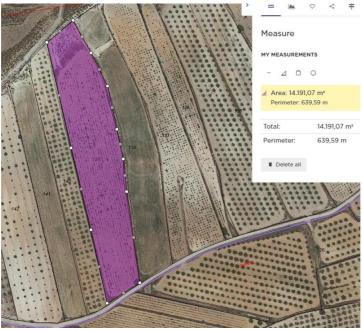

## Landsted til salg i Pinoso, Alicante 35.995€





Introducing a remarkable opportunity to purchase a fully legal building plot located just 5 minutes outside the charming town of Pinoso This picturesque area is surrounded by stunning vineyards and orchards, providing an idyllic backdrop with breathtaking views over regional parksThe location is ideal for those who enjoy outdoor activities such as walking and cycling, with many scenic routes to explore This is an excellent chance to build your dream home or invest in a prime piece of real estate in an up-and-coming areaThe plots come with written confirmation from the town hall that building is permitted, ensuring a hassle-free process from start to finish In addition, water and electric are available as is internet, and telephone servicesThe town hall allows for construction of up to 2%