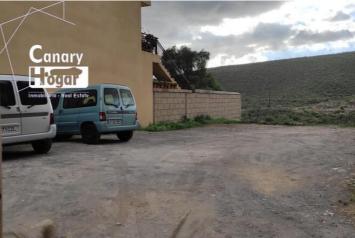

## Jord til salg i San Miguel de Abona, Tenerife 128.000€

For sale a plot of land in the exclusive area of Aldea Blanca near the Luther King School, 2 minutes from Las Chafiras, we are located a few minutes from all services, while still being quiet. The plot is 444 m2, of which 147 m2 are buildable up to 2 floors. The rest of the area can be made into a garden, terrace, or even a pool to complete the house of your dreams. The urbanized plot is located in front of the CEIP Aldea Blanca and next to the El Trillo restaurant. The back is the Erales ravine with views of the mountains. Perfect for building the house of your dreams Nearby, you can find a pharmacy, restaurants, a minimarket, a bus stop, the Luther King San Miguel school, large stores such as Lidl, Aldi, IKEA, and a new shopping center under construction in Llanos del Camello with plans to open a HipertlTrebol. Contact me and visit the land in person!