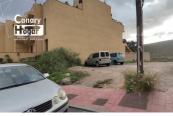

## Jord til salg i San Miguel de Abona, Tenerife 128.000€

For sale a plot of land in the exclusive area of Aldea Blanca near the Luther King School, 2 minutes from Las Chafiras, we are located a few minutes from all services, while still being quiet. The plot is 444 m2, of which 147 m2 are buildable up to 2 floors. The rest of the area can be made into a garden, terrace, or even a pool to complete the house of your dreams. The urbanized plot is located in front of the CEIP Aldea Blanca and next to the El Trillo restaurant. The back is the Erales ravine with views of the mountains. Perfect for building the house of your dreams Nearby, you can find a pharmacy, restaurants, a minimarket, a bus stop, the Luther King San Miguel school, large stores such as Lidl, Aldi, IKEA, and a new shopping center under construction in Llanos del Camello with plans to open a HipertlTrebol. Contact me and visit the land in person!