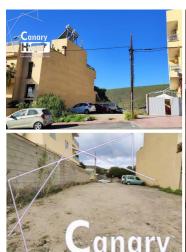

## Jord til salg i San Miguel de Abona, Tenerife 128.000€

For sale a plot of land in the exclusive area of Aldea Blanca near the Luther King School, 2 minutes from Las Chafiras, we are located a few minutes from all services, while still being quiet. The plot is 444 m2, of which 147 m2 are buildable up to 2 floors. The rest of the area can be made into a garden, terrace, or even a pool to complete the house of your dreams. The urbanized plot is located in front of the CEIP Aldea Blanca and next to the El Trillo restaurant. The back is the Erales ravine with views of the mountains. Perfect for building the house of your dreams Nearby, you can find a pharmacy, restaurants, a minimarket, a bus stop, the Luther King San Miguel school, large stores such as Lidl, Aldi, IKEA, and a new shopping center under construction in Llanos del Camello with plans to open a HipertlTrebol. Contact me and visit the land in person!