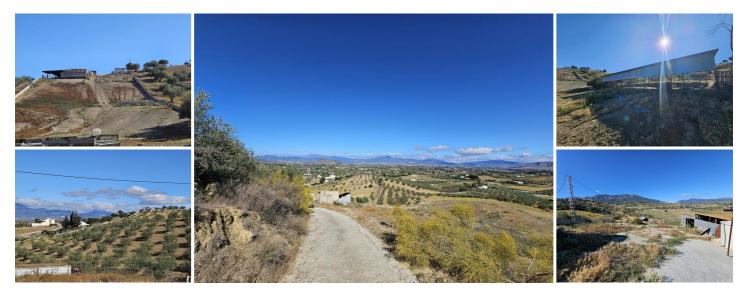

## Landsted til salg i Alhaurin el Grande, Málaga 250.000€

We are offering an approximately 7,700m2 finca with a small farmhouse and stables for sale. The property is located between Alhaurin el Grande and Cartama, city water and electricity connection available, unique view, completely fenced, two separate access roads, both construction projects can be converted into holiday homes.

Net price, expences not included

🛤 0 soveværelser

✤ 7.700m<sup>2</sup> Grundstørrelse

🖕 0 badeværelser

✤ 270m<sup>2</sup> Byg størrelse

Ejendom markedsført af bi-properties