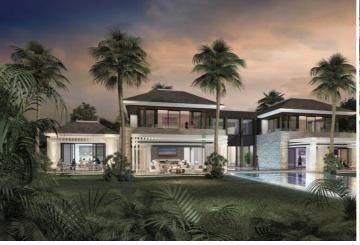

## Jord til salg i Marbella, Málaga 5.250.000€

Last Largest Plot Available in the prestigious community of Atalaya de Rio Verde!!!

Within walking distance to Puerto Banus, this substantial 3,607m2 plot offers an extraordinary opportunity. With a total buildable area of 1,878m2. (Not including Terraces, Porches, ect)

The plot comes with an Approved License and Project from the city hall, included in the asking price, by one of Marbella's renowned architect.

Can start Construction Tomorrow!

Enjoy breathtaking Sea views from ground level all the way up, making this an ideal location for a luxurious residence. The package includes architectural designs ensuring a sophisticated and stylish development.

This is a unique chance to Build a Dream home on a Large Plot in one of Marbella's Most soughtafter Locations, Combining Convenience, Prestige, Luxury, and Stunning Sea Views.

0 soveværelser

🖢 0 badeværelser