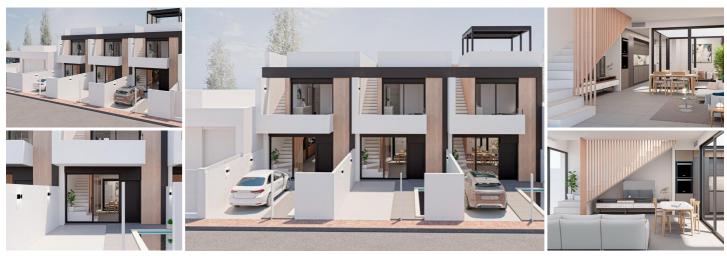

## 3 soveværelse Byhus til salg i San Pedro del Pinatar, Murcia 289.000€

New Construction Townhouses in San Pedro del Pinatar

Luxury Townhouses Near the Mediterranean and Mar Menor

Discover this new development in San Pedro del Pinatar, Murcia, offering a prime location surrounded by essential services, sports facilities, golf courses, and stunning beaches. Located just 5 minutes from the Mediterranean Sea and the tranquil shores of the Mar Menor, this exclusive complex features three luxury townhouses designed for comfort and style.

## Modern Homes with Premium Features

Each townhouse boasts three bedrooms, two bathrooms, a private swimming pool, a spacious terrace, an interior patio, a rooftop solarium, and private parking. The properties are equipped with modern kitchens and bathrooms, pre-installed air conditioning, and high-quality finishes. Additional highlights include:

3 soveværelser

• 91m² Grundstørrelse

Private pool

✓ Number of Parking Spaces: 1

✓ Near Schools

☑ Useable Build Space: 90 Msq.

Beach: 2200 Meters

2 badeværelser

✓ Svømmepøl

**☑** Gated

Air Conditioning: Pre-Installed

✓ Near Commercial Center

✓ Location: Coastal

★ 100m² Byg størrelse

**☑** Garden

Solarium: Yes

Double Bedrooms: 3

✓ Near Bus Route

▼ Terrace: 40 Msq.