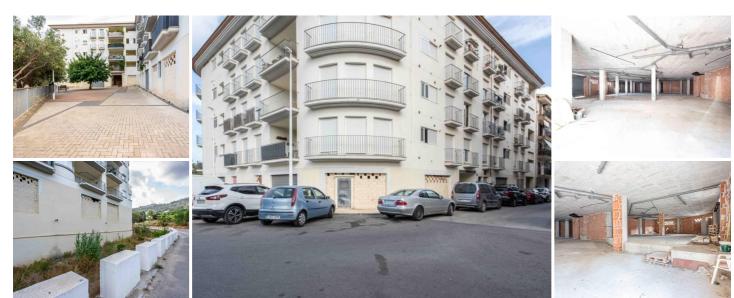

## Erhvervsejendom til salg i Javea, Alicante

This commercial property consists of a first floor of 1648 m2 and a basement of 1412 m2. The building borders 3 streets so there is very much frontage that can be used for publication. It has potential for an awful lot of commercial purposes such as hotel, offices, socio-cultural activities, workshop, garage, warehouse, gym, etc. 2 facades border a municipal square, this also makes it ideal for a restaurant with terrace. Through an entrance you reach the basement that can be used as an underground garage but can also be used for other purposes. It is also accessible via an elevator and is already equipped with electricity and lighting. There are also 2 large water tanks.