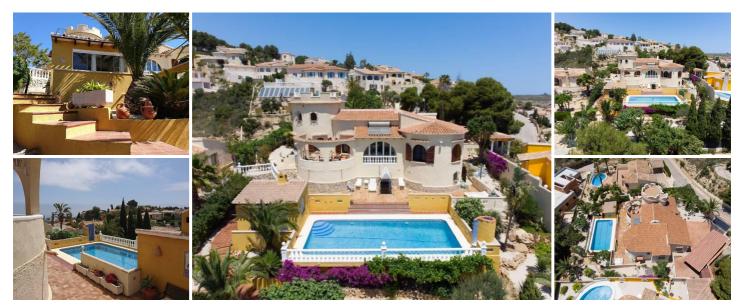

## 5 soveværelse Villa til salg i Benitachell, Alicante 585.000€

This traditional villa is located in the Cumbre del Sol residential resort. There are sea views from the terrace as well as from all rooms. The villa is spread over three floors. The ground floor comprises a lounge with a fireplace, a dining room, a kitchen, three double bedrooms, one with an en suite bathroom, a separate bathroom, a naya and a terrace. In the tower there is a fourth bedroom with access to the roof terrace where you can enjoy breathtaking 180° views. The basement comprises a fifth bedroom with a bathroom and a storage room. Outside is a swimming pool with a large terrace, an outdoor shower and an outdoor kitchen with a barbecue. There is also large driveway and a carport with space for two cars. The villa is surrounded by a Mediterranean garden with automatic irrigation. Cumbre del Sol is located in Benitachell municipality between Jávea and Moraira. Several beautiful beaches are less than a km away, there is also a large international school, a supermarket, a pharmacy and several bars and restaurants.