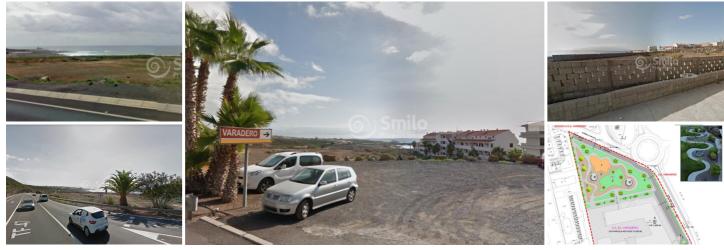

## Jord til salg i Guia de Isora, Tenerife 7.900.000€

REF. 3746I

Great opportunity: for sale a plot of land in Playa La Arena (Guía de Isora), of 13.100 m2, located in one of the most economically developed areas in the south of Tenerife.

The total surface area of the land is divided into:

- 2.000 m2 for private green areas
- 10.000m2 with a buildable area of 1,31m2/m2.

Total: 13.100m2 buildable area of which can be obtained:

- \* 10.100m2 for residential use. Maximum 55 dwellings in a maximum of 4 blocks.
- \* 3.000m2 of commercial / hospitality use.