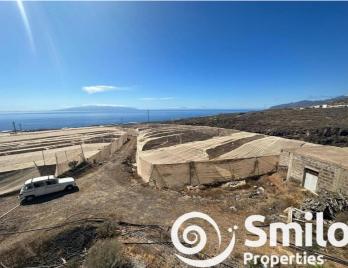

## Jord til salg i Adeje, Tenerife 650.000€

**REF 6097** 

This impressive plot of land, with an extension of 24.000 m2, has 17.500 m2 fully deeded. Located only 400 metres above sea level, it offers breathtaking panoramic sea views.

The property also boasts a large water pond with a capacity of five thousand five hundred pipes and five hundred litres per pipe, guaranteeing a constant and abundant supply of water.

The access to the property is completely asphalted, providing comfort and ease of transport.