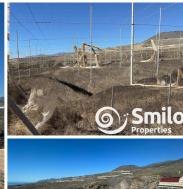

In addition, you will find a warehouse of  $18 \times 11$  square metres, perfect for storage or a commercial project, as well as four tack rooms with a total of  $18 \times 4.5$  square metres, offering numerous possibilities for use.

The property also boasts a large water pond with a capacity of five thousand five hundred pipes and five hundred litres per pipe, guaranteeing a constant and abundant supply of water.

The access to the property is completely asphalted, providing comfort and ease of transport.