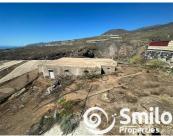

In addition, you will find a warehouse of  $18 \times 11$  square metres, perfect for storage or a commercial project, as well as four tack rooms with a total of  $18 \times 4.5$  square metres, offering numerous possibilities for use.

The property also boasts a large water pond with a capacity of five thousand five hundred pipes and five hundred litres per pipe, guaranteeing a constant and abundant supply of water.

The access to the property is completely asphalted, providing comfort and ease of transport.