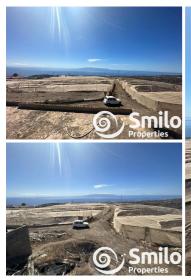

## Jord til salg i Adeje, Tenerife 650.000€

**REF 6097** 

This impressive plot of land, with an extension of 24.000 m2, has 17.500 m2 fully deeded. Located only 400 metres above sea level, it offers breathtaking panoramic sea views.

The property also boasts a large water pond with a capacity of five thousand five hundred pipes and five hundred litres per pipe, guaranteeing a constant and abundant supply of water.

The access to the property is completely asphalted, providing comfort and ease of transport.