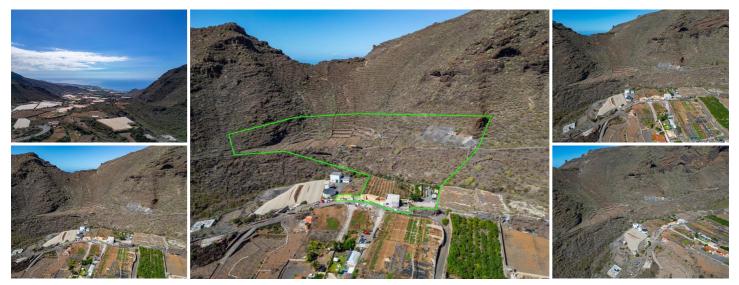

## REF 6212EX

Unique Investment in the Heart of Nature and 5 Minutes by Car from Los Gigantes.

We present to you this impressive rustic estate of 48,000 m<sup>2</sup>, located in a privileged setting with access via a paved road. This almost flat land is ideal for multiple uses, from agriculture to rural tourism.

Property features:

19 homes in total, perfect for rental or for enjoying with family and friends.

200 m<sup>2</sup> warehouse with a height of 4 m, ideal for storage or projects.

Modern facilities with thermofusion pipes and three-phase electricity.

Potable water supply from Entemanser and a well for irrigation, perfect for your crops.

Olive plantation of 20,000 m<sup>2</sup> with 1,500 olive trees, ideal for oil production or simply to enjoy the beauty of the landscape.

The buildings are less than 10 years old and are prescribed, ensuring optimal condition. Currently, the estate generates a monthly income of €13,000 net, making it an excellent investment opportunity. However, even higher rents can be obtained.