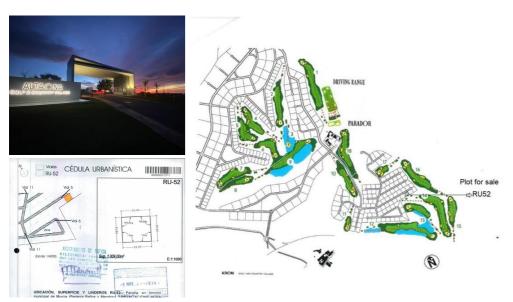

## Jord til salg i Campo de Golf, Murcia 180.000€

\*1ST LINE GOLF PLOT, for residential use in ALTAONA GOLF, with an area of 1009 m2, rectangular in shape.With a buildable area of 564,50m2 and a maximun foor print of 35%. Maximum height 6m. and 2 storeys.\*Altaona Golf and Country Village, an exclusive and secure residential estate, with 18-hole golf course, paddle, tennis court, with access to kms. of running hiking and cycling tracks; 24 / 7 private security; Club house / Restaurant; New Restaurant open now, and more services opening imminent.The resort is growing fast and increasing their properties values massively. NOW is the time to buy and build your dream home. 10 minutes to CORVERA AIRPORT, 10 minutes to the New Comercial Centre "MONTEVIDA" in La Alberca with many shops, and amenities. 15 min. to Murcia town, and 20 min. to the coast.Altaona, is the place to live, enjoying the tranquillity, in direct contact with nature, a new chapter in your live, the quality life style you deserve.