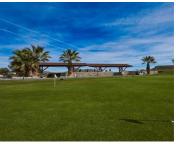

## Jord til salg i Campo de Golf, Murcia 180.000€

\*1ST LINE GOLF PLOT, for residential use in ALTAONA GOLF, with an area of 1009 m2, rectangular in shape.With a buildable area of 564,50m2 and a maximun foor print of 35%. Maximum height 6m. and 2 storeys.\*Altaona Golf and Country Village, an exclusive and secure residential estate, with 18-hole golf course, paddle, tennis court, with access to kms. of running hiking and cycling tracks; 24 / 7 private security; Club house / Restaurant; New Restaurant open now, and more services opening imminent.The resort is growing fast and increasing their properties values massively. NOW is the time to buy and build your dream home. 10 minutes to CORVERA AIRPORT, 10 minutes to the New Comercial Centre "MONTEVIDA" in La Alberca with many shops, and amenities. 15 min. to Murcia town, and 20 min. to the coast.Altaona, is the place to live, enjoying the tranquillity, in direct contact with nature, a new chapter in your live, the quality life style you deserve.