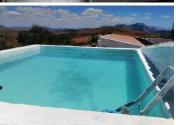

## 4 soveværelse Landsted til salg i Ardales, Málaga \$00.000€

Location, Location For sale this unique, very charming ecological Andalucian country estate Located, with excellent access along a well maintained country track, just 6km from the Andalucian pueblo of Ardales and less than 10kms from the Malaga lake district and less than 1 hours drive from Málaga international airport, this property has been owned and cherished by the same family for, at least, 4 generations Set within 181,300m2 (45 acres) of productive ,organic almond and olive groves, the cortijo style house and outbuildings have been very well maintained by the current owners, retaining lots of charming, traditional features but also offering comfortable, 21st century living The main house, cottages and outbuildings extend to 608m2 in total and are set around 3 sides of an expansive Andalucian patio or courtyard The main farmhouse extends to 266 m2 with accommodation distributed all on one level, offering 4 bedrooms, 2 bathrooms, a very attractive Andalucian style kitchen, separate "walk-in" pantry, and spacious lounge/ dining room which hosts a very efficient wood burning stove and enjoys access directly out onto a fabulous 150m2 private terrace, ideal for " al fresco" dining and offering amazing, open views across the Andalucian countryside In addition to the main house, there are various cottages and outbuildings situated around the central courtyard including a cottage which is currently used as an artist's studio but could equally be converted to provide a studio apartment, and various other outbuildings which are ripe for refurbishment to provide several units of guest accommodation There is also a very large 69 m2 garage /workshop, enjoying a high ceiling, which would be ideal for exploitation as a communal recreation area for house guests There is also a swimming pool accessed from the central courtyard The estate extends over a wide expanse of Andalucian countryside but there is an area of approx 3,000m2 immediately around the house and outbuildings which hosts an established garden area planted out with a various trees and shrubs and there is also a very impressive kitchen garden offering a great variety of fruit trees, vegetables and herbs The property enjoys lots of lovely outdoor entertaining areas including several private patios and a very attractive " era" stone threshing circle The property is currently cherished as a private home but the expanse of rolativaly flat land and the extensive huildings totally 600 m2, could offer great notantial for a new experte develop

☑ Good Motorway Access

✓ Log Burner/Fireplace

Private Swimming Pool

606m<sup>2</sup> Byg størrelse

Country/Mountain Views

Entrance Hall

Mature Gardens

Solar Energy