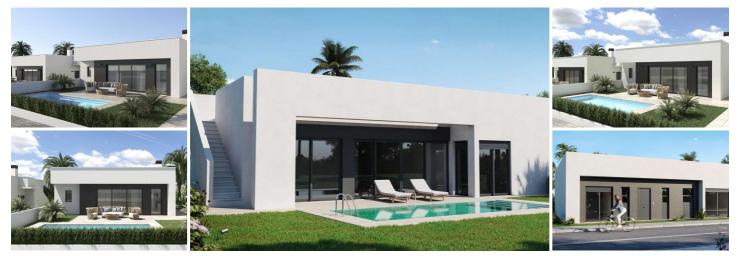

## 3 soveværelse Villa til salg i Alhama de Murcia, Murcia 298.900€

Brand new detached villas, different options, you can choose 2, 3 or 4 bedrooms, depending your needs, on first line Golf Resort of CONDADO DE ALHAMA, is a fantastic Golf Resort with many facilities and services. A commercial and centre, a range of bars and restaurants, supermarket... and more than 25 community pools and gardens. These villas are built with the best materials and services, reinforced concrete foundations, all metalwork glazed with climalit and laminated safety glass, digital network facilities and individual heating pump air conditioning pre-installation with conducts all along the house. These villas offer a bright open plan concept, kitchen with breakfast bar, dining room and lounge. All bedrooms with fitted wardrobes, finished with drawers, bars and shelves. The master bedroom has with walk-in closet and bath en-suite. All bathrooms with mirrors and shower screen. Located in the heart of the Costa Calida, between large cities such as Murcia and Cartagena, just 25 km. from the beaches of Mazarron and a step away from the new international airport of Murcia. There is also a bus line to the new Murcia airport and to the amazing beaches of Mazarron. We offer excellent low-cost Spanish mortgages & also various U.K. additional funding options.... please contact us for full details by return & our highly respected Brokers can offer quick pre-acceptance (sts). Our long established group are the no 1 company for relaxed & informative twice weekly 3-4 day £99p.p. 'inclusive' Viewing Tours, we have been offering them since 1985 & over 10,000 clients have safely purchased a home with our group. Please contact us today for full details by return.