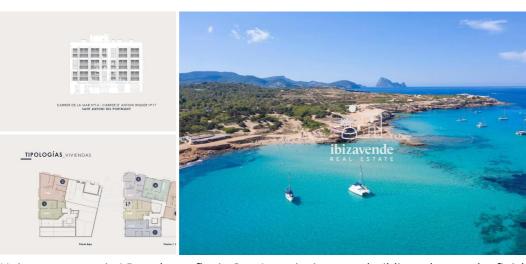

## 2 soveværelse Lejlighed til salg i Sant Antoni de Portmany, Ibiza 355.000€

Unique opportunity! Brand new flat in San Antonio, in a new building, about to be finished. The building has 4 floors plus a roof terrace with sea views. This flat is on the third floor and consists of a living-dining room with large windows, a modern and functional open plan kitchen, 2 bedrooms and 2 bathrooms. Privileged location: Only 300 metres from the marina of San Antonio and the promenade. A storage room for 6.000 € plus 10 % VAT and a garage space for 25.000 € plus 10 % VAT, both not included in the price, can also be purchased. The method of payment is now 10% plus 10% VAT, in 3 months another 10% plus 10% VAT, and on delivery and title deed in about 6 months the remaining 80% plus 10% VAT. Very profitable as an investment to rent, both annual and summer and winter season, we have many companies interested in renting flats like this for their employees, we can manage the rent. We can show it to you in this schedule, we will be happy to accompany you to see it, from Monday to Friday from 8h to 14h and 15h to 18hand saturday 8h to 13h, soon we will extend the time to weekends, due to the great demand. Contact us!BUILDING SPECIFICATIONSINSULATION:All the vertical walls that make up the envelope of the dwellings will have acoustic and thermal insulation by means of rock wool in plasterboard partitions, and the exterior envelope of the building will be solved by means of an 80mm thick S.A.T.E. system. The floor slabs between the interior rooms of the dwelling will have an anti-impact sheet of reticulated polyethylene or similar. Roofs will be insulated with 10cm thick (5+5) extruded polystyrene panels.EXTERNAL ENCLOSURES: They will be of brick masonry, rendered externally and internally and lined with plasterboard panel and rock wool towards the interior, self-supporting solution on masters, leaving unventilated air chamber.PARTITIONS:They will be built with 5 cm thick solid brick ceramic partitioning, plastered on both sides and lined on both sides with 2 laminated plasterboard panels plus rock wool, the exterior panel will be of high hardness.ROOFS:Waterproofing of single-layer type roofs, adhered, formed by bitumen sheet modified with SBS elastomer, LBM(SBS)-40-FP, previously primed with anionic asphalt emulsion with EB type charges, protected with 4cm thick mortar layer and paved with 30x30cm ceramic tile.PAVING AND CLADDING:The paving in the becoment will be a continuous mass concrete naving 15 cm thick for nedestrian and vehicular use, made with UM