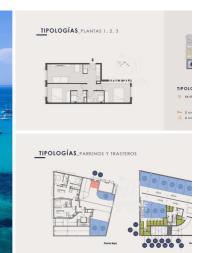

## 2 soveværelse Lejlighed til salg i Sant Antoni de Portmany, Ibiza 355.000€

Unique opportunity! Brand new flat in San Antonio, in a new building, about to be finished. The building has 4 floors plus a roof terrace with sea views. This flat is on the third floor and consists of a living-dining room with large windows, a modern and functional open plan kitchen, 2 bedrooms and 2 bathrooms. Privileged location: Only 300 metres from the marina of San Antonio and the promenade. A storage room for 6.000 € plus 10 % VAT and a garage space for 25.000 € plus 10 % VAT, both not included in the price, can also be purchased. The method of payment is now 10% plus 10% VAT, in 3 months another 10% plus 10% VAT, and on delivery and title deed in about 6 months the remaining 80% plus 10% VAT. Very profitable as an investment to rent, both annual and summer and winter season, we have many companies interested in renting flats like this for their employees, we can manage the rent. We can show it to you in this schedule, we will be happy to accompany you to see it, from Monday to Friday from 8h to 14h and 15h to 18hand saturday 8h to 13h, soon we will extend the time to weekends, due to the great demand. Contact us!BUILDING SPECIFICATIONSINSULATION:All the vertical walls that make up the envelope of the dwellings will have acoustic and thermal insulation by means of rock wool in plasterboard partitions, and the exterior envelope of the building will be solved by means of an 80mm thick S.A.T.E. system. The floor slabs between the interior rooms of the dwelling will have an anti-impact sheet of reticulated polyethylene or similar. Roofs will be insulated with 10cm thick (5+5) extruded polystyrene panels.EXTERNAL ENCLOSURES: They will be of brick masonry, rendered externally and internally and lined with plasterboard panel and rock wool towards the interior, self-supporting solution on masters, leaving unventilated air chamber.PARTITIONS:They will be built with 5 cm thick solid brick ceramic partitioning, plastered on both sides and lined on both sides with 2 laminated plasterboard panels plus rock wool, the exterior panel will be of high hardness.ROOFS:Waterproofing of single-layer type roofs, adhered, formed by bitumen sheet modified with SBS elastomer, LBM(SBS)-40-FP, previously primed with anionic asphalt emulsion with EB type charges, protected with 4cm thick mortar layer and paved with 30x30cm ceramic tile.PAVING AND CLADDING:The paving in the becoment will be a continuous mass concrete naving 15 cm thick for nedestrian and vehicular use, made with UM