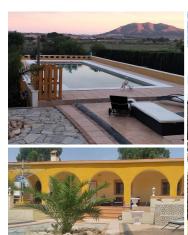

## 3 soveværelse Villa til salg i Caudete, Albacete 224.000€

We are pleased to present this beautiful country house, walking distance to the popular town of Caudete, with stunning patio area, mature gardens and an amazing Pool, great size living space and double garage. Ready to move straight into and enjoy the beautiful property and its surroundings.

The Villa is set in the Santa Ana area, in a peaceful and tranquil setting, away from the main roads and offers the perfect place to relax and enjoy the sounds of nature.

From the entrance gate you have a printed concrete driveway, which extends along the front and sides of the property and finishes with a covered parking area and double garage. The entire plot is fully fenced.

The double garage is built into the house, this is currently used as a garage space and has access into the house, and so could be converted into a second living area or fourth bedroom.

Towards the back of the garden, we have a 12.5m x 5m Swimming Pool with shallow section and ladder. The Pool is absolutely stunning and has been very well reformed with modern tiles, and comes with Pool pump and filter system in the storage room below, and equipment for maintaining its condition. The area surrounding the Pool has a pressed concrete walkway and sitting areas, with a tiled seating area at both ends of the Pool, and an outdoors shower.