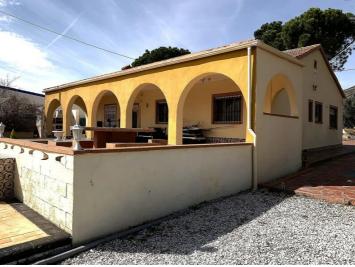

The Villa is set in the Santa Ana area, in a peaceful and tranquil setting, away from the main roads and offers the perfect place to relax and enjoy the sounds of nature.

From the entrance gate you have a printed concrete driveway, which extends along the front and sides of the property and finishes with a covered parking area and double garage. The entire plot is fully fenced.

As we enter the house through the central hallway, we come into a large living area with patio door at one end, with a large feature Fireplace and bar area in the far corner.

Through into the fitted kitchen, with gas hob, gas oven, extractor fan and pantry cupboard. There is space in the kitchen for both washing machine and dryer.