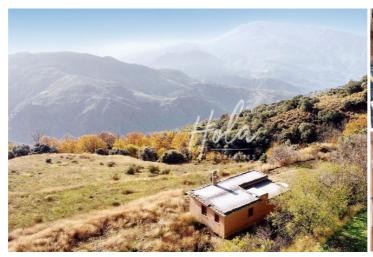

## 1 soveværelse Landsted til salg i La Taha, Granada 75.000€

Part of our exclusive collection,

A unique opportunity in an impressive natural setting! We present this fascinating cortijo project in the picturesque village of Pitres, located in the heart of the municipality of La Taha, within the Sierra Nevada Natural Park. The property is situated on a plot of 8,000 square meters, almost flat, making it an ideal space for living or developing your ideas.

The land includes an irrigation pool, perfect for maintaining crops or enjoying a green and prosperous environment. The south-facing orientation ensures excellent sun exposure, allowing you to take full advantage of natural light and panoramic mountain views, creating an unparalleled atmosphere of serenity and tranquility.

The current construction, although still to be completed, has a land area of 70 square meters, and is accompanied by a cozy porch that offers additional space to relax while enjoying the beauty of this natural landscape. This is the perfect place for those looking to combine rural life with comfort and proximity to nature.