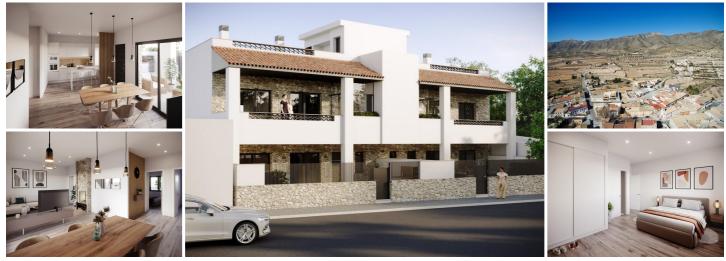

## 3 soveværelse Lejlighed til salg i Hondon de las Nieves, Alicante 205.000€

This exclusive apartment project is located in La Canalosa, a village in the area of Hondón de las Nieves. This in an inland area of the province of Alicante, a 30-minute drive from the main city of Elche.

This small project consists of four spacious apartments with 3 bedrooms and 2 bathrooms, in two models: first floor with a private garden, and top floor with a private solarium. All apartaments have a combined living room, dining area and kitchen, with large windows opening onto a south-facing terrace. The master bedroom in all models has an ensuite bathroom and a dressing room. The ground-floor models have two garden terraces, one with a summer kitchen, and the other with laundry facilities. The upper floor models have a summer kitchen on the solarium.

Built with top-quality materials, this eco-friendly project includes an aerothermal system for hot water and an electrical installation that complies with REBT (Low Voltage Electrotechnical Regulations). The homes also have a pre-installation for ducted hot/cold air conditioning. Solar panels have been installed in the upper floor homes to reduce energy consumption.