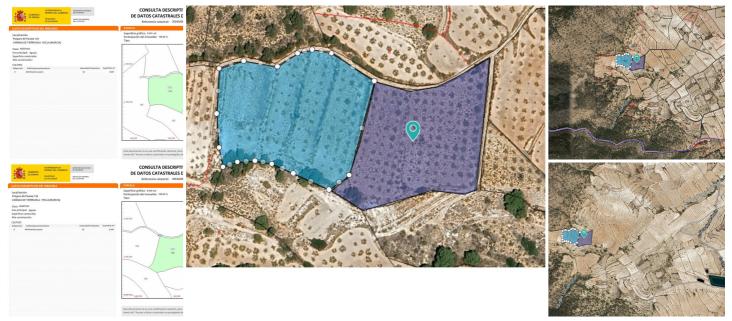

## Jord til salg i Torrevieja, Alicante

34.995€

This plot offers magnificent views over the surrounding vineyards and orchards as well as regional parks. The plot currently has just over 17,000 square metres of land - to legally build on this plot under the current rules you need 20,000 square metres - we can help you acquire the extra 3000 square metres at a very low cost to comply with the current rules. Also, there are plans to modify the current general plan which will allow you to build on 10,000 square metres - if that plan comes into force (expected in the next one to two years) then you will be able to build on the current size without any problems. The plot is currently planted with almond trees and has access via a dirt road. The small village of Raspay is approximately 3 kilometres away and the nearest large town with bars, restaurants and shops is approximately a 10 minute drive. If you are looking for peace and quiet, a get away from it all, then this is the perfect plot for you. We have been designing and building in the area for over 20 years and as such have a wealth of knowledge and experience which we can bring to bear in helping you realise your new dream home. Contact us to view this and other similar plots.