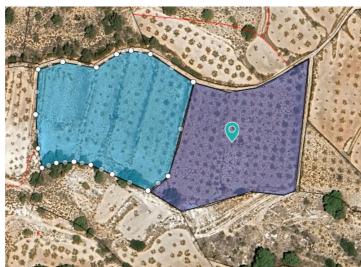

## Jord til salg i Raspay, Murcia 34.995€

This plot offers magnificent views over the surrounding vineyards and orchards as well as regional parks. The plot currently has just over 17,000 square metres of land - to legally build on this plot under the current rules you need 20,000 square metres - we can help you acquire the extra 3000 square metres at a very low cost to comply with the current rules. Also, there are plans to modify the current general plan which will allow you to build on 10,000 square metres - if that plan comes into force (expected in the next one to two years) then you will be able to build on the current size without any problems. The plot is currently planted with almond trees and has access via a dirt road. The small village of Raspay is approximately 3 kilometres away and the nearest large town with bars, restaurants and shops is approximately a 10 minute drive. If you are looking for peace and quiet, a get away from it all, then this is the perfect plot for you. We have been designing and building in the area for over 20 years and as such have a wealth of knowledge and experience which we can bring to bear in helping you realise your new dream home. Contact us to view this and other similar plots.