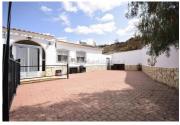

On arrival you'll find a partly concrete paved driveway with double gates on the right opening into a large, fully walled, and private paved area. This space can be used for parking or converted into a relaxing outdoor seating area. The area also includes a fly-free enclosure, perfect for dining or lounging while enjoying the impressive panoramic views. The driveway continues round the front of the villa to a parking area with a charming feature turning circle, providing ample parking and easy access. Along the driveway, there are thoughtfully designed garden areas planted with fruit trees, mature trees and native plants. The driveway is fully fenced and gated.

At the rear of the villa, you'll find a practical storage area with a shed, backup water deposit, and water butts for rain collection. There is also a well-equipped utility room, complete with shelving, cupboards, a worktop, sink, washing machine, and a water softener that filters the water going to the property.