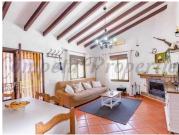

Interior accomodation comprises an pen-plan living room and fully equipped kitchen, 2 double bedrooms and a bathroom with a bathtub.

There is air conditioning in the living room and master bedroom and a wood burner in the living room providing warmth and a cozy atmosphere during cooler months.

The exterior area is very confortable with a a large entrance area with ample parking space, a covered front terrace leading to the side of the property where there is an above-ground pool and a barbecue area/summer kitchen, perfect for hosting friends and family.