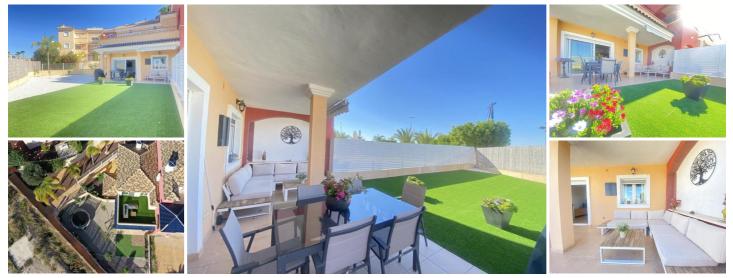

## 2 soveværelse Lejlighed til salg i Campo de Golf, Murcia 210.000€

Only 1 property built like this in the community, unique ; it is a townhouse in the community of the apartments, with its own private entrance and a private garden of 172m2. South west orientated with sun from morning to the sunset. With 141m2 built plus 43m2 of terraces , exclusive home in ALHAMBRAS APARTMENTS in ALTAONA GOLF AND COUNTRY VILLAGE. Entering the plot to access the property you find a little garden; the kitchen is open plan, toilet and washing room, amazing size for the dining area and the sitting area, from here through french door, you would access to a covered porch and the garden. Going upstairs you have a big solarium with complete open views where you can access form hall or master bedroom. 2 bedrooms 1 with walking wardrobe and big bathroom and a second bedroom with family bathroom next to it. Both rooms with fitted wardrobes. The property is attached to a block of 4 apartments and has a divisor wall in the garden which can be raised to have total privacy. Sells unfurnished . It includes an underground parking space and 12m2 lockable storage room.Magnificent pools and garden areas, situated just at the bottom of a natural area, ideal place for running, hiking and biking lovers!!!, breathing peace just 15 min. from main beaches, airport and Murcia city. The property is located in an urbanization at the foot of a mountain area called El Valle; with walking access to the path towards the mountains for hiking and biking lovers, a place where your children could play outside and ride their bikes on the street with no stress for you. The opening of the NEW CORVERA AIRPORT is having a great impact on the adjacent Resorts. The Club House and the golf course are fully open The location of this complex is ideal and very convenient, only:•15 min. Murcia center•20 min. Beach•5 min. new airport•8 min. new shopping center in La Alberca.• 10 minutes. Hospital ArrixacaWe invite you to a visit, sure you will love it!!