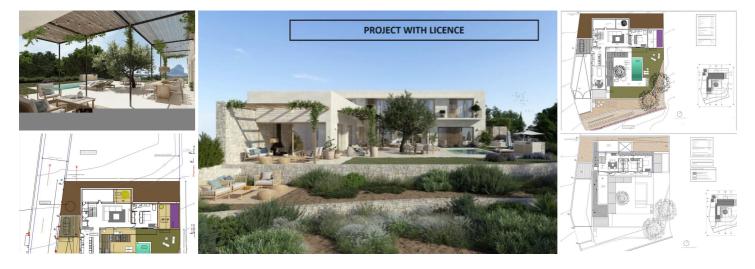

## 4 soveværelse Villa til salg i Torrevieja, Alicante

2.450.000€

This beautiful Mediterranean new build villa is located on a sloping plot of 1079 m2 which coincides with an excellent south-east orientation and offers beautiful views of the sea and the Peñon de Ifach. The exceptional thing about this plot is that it borders rustic land, so we have a house on urban land with the feeling of living in a Mediterranean forest with sea views. The decision was made to move as little earth as possible and to blend the villa into the natural relief of the plot. The house is designed in an L-shape which frees up the maximum space within the plot. One wing has two floors, the other only one. All rooms have a south or east orientation and enjoy extraordinary views of the sea and a Mediterranean forest. The house has a strong link with the outdoor spaces, the interior merges with the outside and this brings nature into the house. The outdoor areas are occupied most months of the year as an extension of this house. In the east wing of the ground floor there is the heart of the house, the kitchen overlooking the garden and pool, the dining room and a living room with fireplace, all this space is connected to the outside with bright, traditional Mediterranean verandas covered with reed. The south wing houses on the ground floor an attractive and spacious living room that is very open to the outside, but also opens onto an English patio, which gives us exceptional cross ventilation and great spatial richness. This light source also illuminates a multi-functional space, ideal for a music room, gym, yoga practice, games room... or the owner's dream. From the large living room you can access the master suite, giving you independence from the rest of the upstairs bedrooms. This bedroom has an attractive layout, where the dressing room and the bathroom connect in a circular manner without having to pass through the rest area, but the most attractive aspect is without a doubt the private connection from this suite with again a covered terrace with a Mediterranean veranda and view of the pine forest and the sea. leads, with two bedrooms and three bathrooms, linked to a continuous balcony overlooking the sea and the Ifach Rock. Finally, a living area (which can be converted into a third bedroom) with access to two opposite terraces, again cross ventilation runs through the house. More information on request