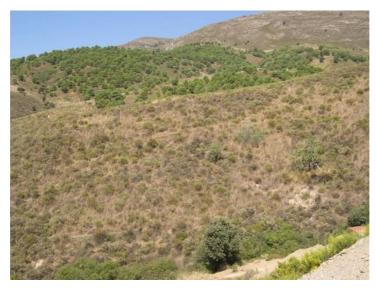

## Jord til salg i Sedella, Málaga 107.000€

This tremendous plot is located on a hillside adjacent to the National Park, approximately a 5 minute drive from the village of Sedella. The plot measures approximately 17.300m2. The views are fabulous and include the Natural Park, the surrounding countryside and the Mediterranean sea. Access to the plot is via a good track after leaving the Sedella/Canillas de Aceituno road. Water and electricity supplies are included, there is also well on the land. It would be possible to build wooden houses on this plot.