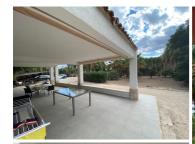

## 4 soveværelse Landsted til salg i Elx/Elche, Alicante 439.000€

Hidden gem of a unique country house, quietly located in Matola, 10 min. from Elx, 5 min. from the airport, 25 min. from Murcia, +-25 min. from various seaside resorts. When you enter the house you immediately feel at home. You enter directly into a very large open living space with an open kitchen and large windows that provide plenty of natural light. All areas are connected in such a way that everything is practical to use. Not to mention the covered terrace, a terrace of 50m<sup>2</sup>, part of which can be closed with glass curtains. There is an unobstructed view of the beautiful garden with a few hundred palm trees and the swimming pool from which you have direct access to the house. The house has 4 bedrooms, 2 bathrooms and a guest toilet. Ideal to create your own guest house above the house, it is now attached to the house but can be fully privatized with a minor intervention. There is a private well, city water, other water to irrigate the garden and mains electricity.