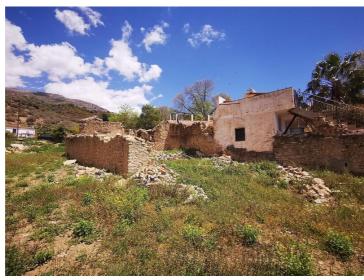

## Landa till salu i Periana, Málaga 75.000€

Parcela Cortijo Blanco is a fantastic sized, mostly level plot of 2400m2 with direct access off a main road at the top near to where the ruin sits. Peaceful and quiet this plot has much potential and the buyer with the right ideas could transform this into an idyllic setting for a well sized new build property with extensive gardens and a pool with lake and mountain views. We estimate that a total invenstment of 230,000 euros could leave you with a property worth 325,000€ in todays current market. The key point apart from the access, views and build size is the plot size as most buildable plots are a maximum 1000m2 which makes this all the more interesting at 2400€ of usable land!!!!!.