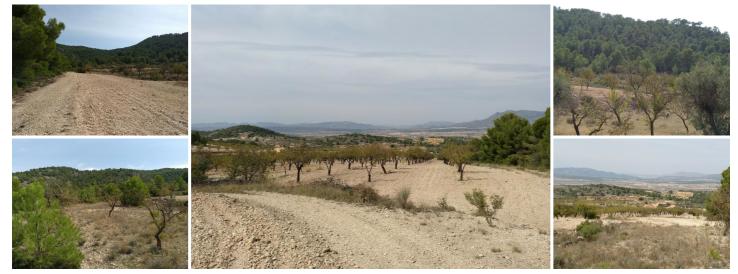

## Jord til salg i Abanilla, Murcia

22.950€

Plot of 5,020 square meters in terms of Abanilla. It has some fruit trees such as almond and olive trees. It is buildable. It has the possibility to put water and electricity.We are specialists in the Costa Blanca and Costa Calida specialising in the Alicante and Murcia Inland regions with a particular emphasis on Elda, Pinoso, Aspe, Elche and surrounding areas. We are an established, well known and trusted company that has built a solid reputation amongst buyers and sellers since we began trading in 2004. We offer a complete service with no hidden charges or surprises, starting with sourcing the property, right through to completion, and an unrivalled after sales service which includes property management, building services, and general help and advice to make your new house a home. With a portfolio of well over 1400 properties for sale, we are confident that we can help, so just let us know your preferred property, budget and location, and we will do the rest.