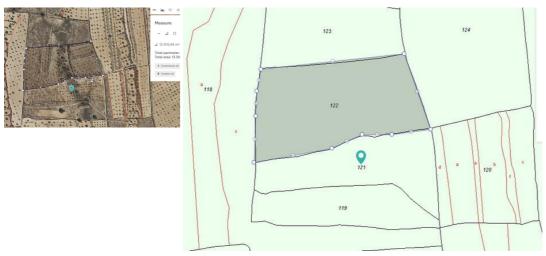

## Jord til salg i Jumilla, Murcia 29.995€

This legal building plot is located in Jumilla. The plot has 13305 m2 m2. You will can build your dream house in Spain, and enjoy the lovely views from this land. We are specialists in the Costa Blanca and Costa Calida specialising in the Alicante and Murcia Inland regions with a particular emphasis on Elda, Pinoso, Aspe, Elche and surrounding areas. We are an established, well known and trusted company that has built a solid reputation amongst buyers and sellers since we began trading in 2004. We offer a complete service with no hidden charges or surprises, starting with sourcing the property, right through to completion, and an unrivalled after sales service which includes property management, building services, and general help and advice to make your new house a home. With a portfolio of well over 1400 properties for sale, we are confident that we can help, so just let us know your preferred property, budget and location, and we will do the rest.